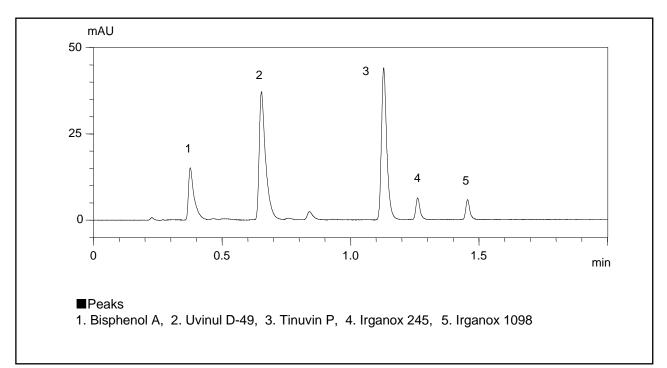

## High-Speed Analysis of Polymer Additives (2)

In data sheet No. 68, a high-speed analysis example for 10 polymer additives was shown. This data sheet shows a separation of representative five polymer additives in shorter analysis time.

## Analysis of Polymer Additives

[Sample Preparation]

Five polymer additives were dissolved with acetonitrile to prepare concentrations of 10 mg/L respectively.

|                    | Analytical Conditions                                                                                                                                |
|--------------------|------------------------------------------------------------------------------------------------------------------------------------------------------|
| Instrument         | : Prominence UFLC system                                                                                                                             |
| Column             | : Shim-pack XR-ODS (50 mm $\times$ 3.0 mm <i>i.d.</i> )                                                                                              |
| Mobile Phase       | <ul> <li>: A) Water</li> <li>B) Acetonitrile</li> <li>B Conc. 60 % (0 min) → 100 % (1.75 min) → 60 % (1.76 min)</li> <li>→ 60 % (2.5 min)</li> </ul> |
| Flow Rate          | :1.0 mL/min                                                                                                                                          |
| Column Temperature | :60 °C                                                                                                                                               |
| Detection          | : Absorbance at 280 nm with Semi-micro flow cell                                                                                                     |
| Sample Volume      | :4 μL                                                                                                                                                |
|                    |                                                                                                                                                      |